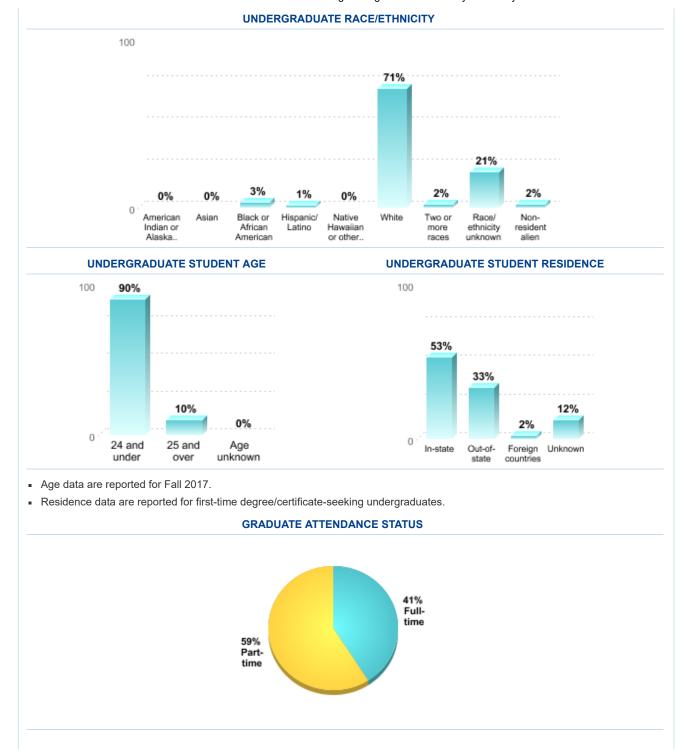

#### FIRST-TO-SECOND YEAR RETENTION RATES

Retention rates measure the percentage of first-time students who are seeking bachelor's degrees who return to the institution to continue their studies the following fall.