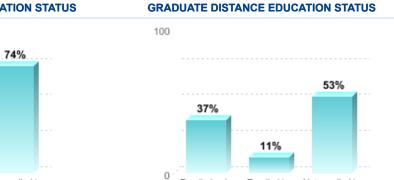

**UNDERGRADUATE DISTANCE EDUCATION STATUS** 

25%

Enrolled in

education

some distance any distance

Not enrolled in

education

Enrolled only

in distance

education

Enrolled in

education

some distance any distance

Not enrolled in

education