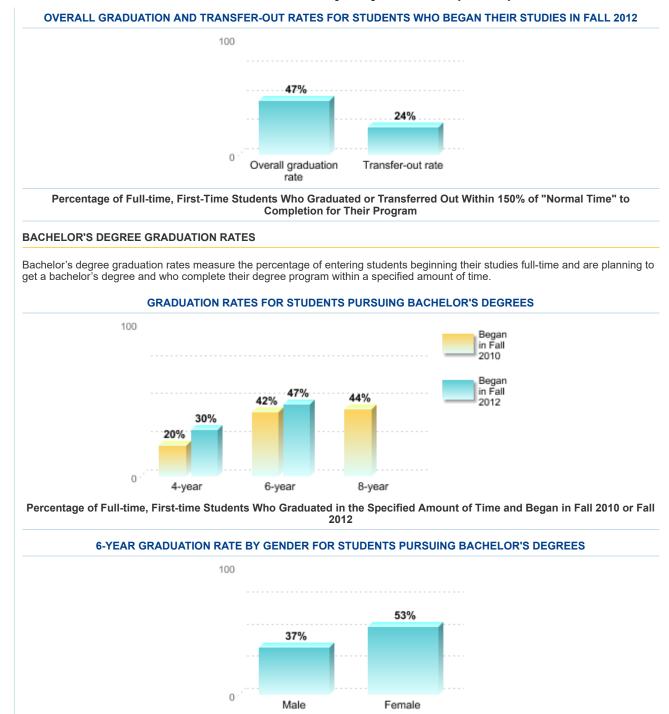

### OVERALL GRADUATION RATE AND TRANSFER-OUT RATE

The overall graduation rate is also known as the "Student Right to Know" or IPEDS graduation rate. It tracks the progress of students who began their studies as **full-time**, **first-time degree- or certificate-seeking students** to see if they complete a degree or other award such as a certificate within 150% of "normal time" for completing the program in which they are enrolled.

Some institutions also report a transfer-out rate, which is the percentage of the full-time, first-time students who transferred to another institution.

Note that not all students at the institution are tracked for these rates. Students who have already attended another postsecondary institution, or who began their studies on a part-time basis, are not tracked for this rate. At this institution, 58 percent of entering students were counted as "full-time, first-time" in 2018.

OVERALL GRADUATION AND TRANSFER-OUT RATES FOR STUDENTS WHO BEGAN THEIR STUDIES IN FALL 2012

0%

Received a Bachelor's degree

0%

Enrolled at same institution

0%

Enrolled at different institution

dearee