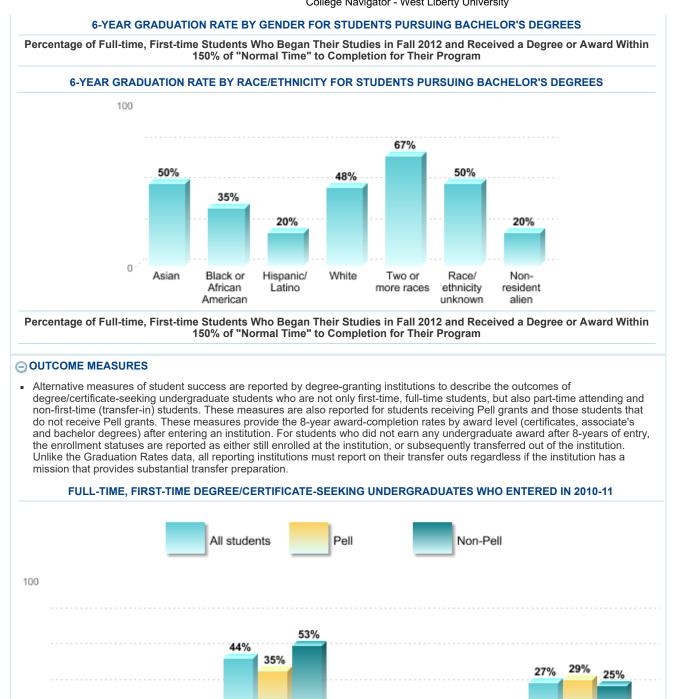

### **○** RETENTION AND GRADUATION RATES

#### FIRST-TO-SECOND YEAR RETENTION RATES

Retention rates measure the percentage of first-time students who are seeking bachelor's degrees who return to the institution to continue their studies the following fall.