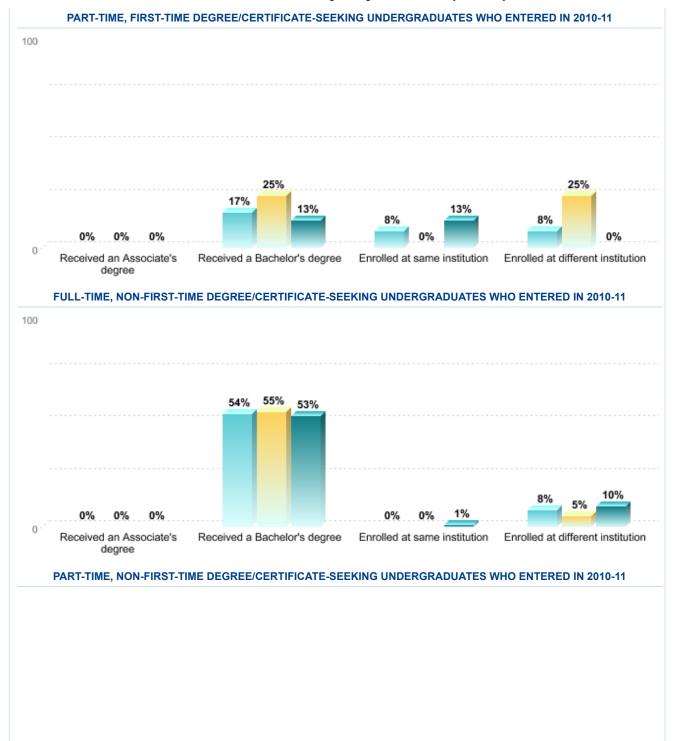

### **○** RETENTION AND GRADUATION RATES

#### FIRST-TO-SECOND YEAR RETENTION RATES

Retention rates measure the percentage of first-time students who are seeking bachelor's degrees who return to the institution to continue their studies the following fall.