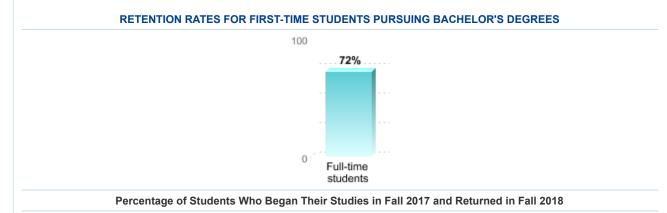

#### FIRST-TO-SECOND YEAR RETENTION RATES

Retention rates measure the percentage of first-time students who are seeking bachelor's degrees who return to the institution to continue their studies the following fall.

Some institutions also report a transfer-out rate, which is the percentage of the full-time, first-time students who transferred to another institution.

Note that not all students at the institution are tracked for these rates. Students who have already attended another postsecondary institution, or who began their studies on a part-time basis, are not tracked for this rate. At this institution, 58 percent of entering students were counted as "full-time, first-time" in 2018.