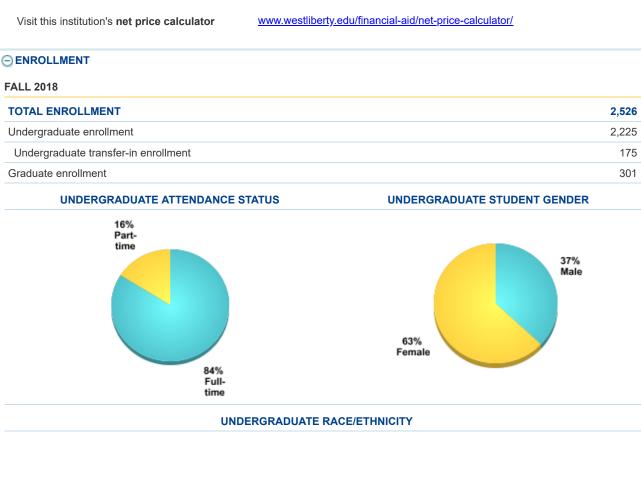

. . .

Campus setting: Campus housing: Student population: Student-to-faculty ratio: 13 to 1

www.westliberty.edu/ 4-year, Public Associate's degree Bachelor's degree Master's degree Rural: Fringe Yes 2,526 (2,225 undergraduate)

#### **UNDERGRADUATE ADMISSIONS FALL 2018**

1%

Enrolled only

in distance

education

|                                                 | TOTAL    | MALE             | FEMALE                         |
|-------------------------------------------------|----------|------------------|--------------------------------|
| Number of applicants                            | 1,857    | 646              | 1,211                          |
| Percent admitted                                | 69%      | 66%              | 71%                            |
| Percent admitted who enrolled                   | 36%      | 37%              | 36%                            |
| ADMISSIONS CONSIDERATIONS                       | REQUIRED | RECOMMENDED      | CONSIDERED BUT<br>NOT REQUIRED |
| Secondary school GPA                            | Х        |                  |                                |
| Secondary school rank                           |          | Х                |                                |
| Secondary school record                         | Х        |                  |                                |
| Completion of college-preparatory program       | Х        |                  |                                |
| Admission test scores (SAT/ACT)                 | Х        |                  |                                |
| TOEFL (Test of English as a Foreign language)   | Х        |                  |                                |
| TEST SCORES: FALL 2018 (ENROLLED FIRST-TIME STU | JDENTS)  |                  |                                |
| STUDENTS SUBMITTING SCORES                      |          | NUMBER           | PERCENT                        |
| SAT                                             |          | 2                | 1%                             |
| ACT                                             |          | 468              | 99%                            |
| TEST SCORES                                     |          | 25TH PERCENTILE* | 75TH PERCENTILE**              |
|                                                 |          |                  |                                |