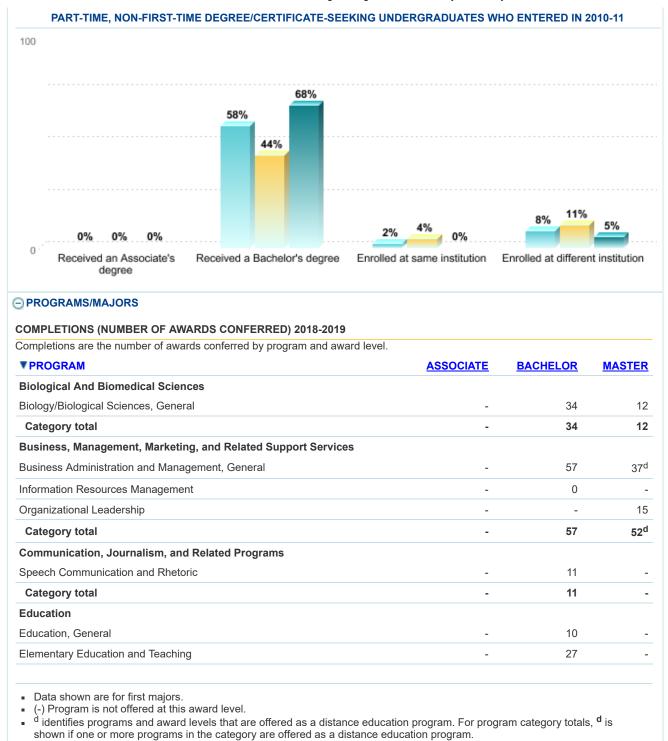

Received an Associate's

0

| ▼ PROGRAM                                                            | ASSOCIATE      | BACHELOR | MASTER |
|----------------------------------------------------------------------|----------------|----------|--------|
| Secondary Education and Teaching                                     | -              | 28       |        |
| Teacher Education, Multiple Levels                                   | -              | -        | 28     |
| Category total                                                       | -              | 65       | 28     |
| English Language and Literature/Letters                              |                |          |        |
| English Language and Literature, General                             | -              | 9        |        |
| Category total                                                       | -              | 9        |        |
| Health Professions and Related Programs                              |                |          |        |
| Art Therapy/Therapist                                                | -              | 0        |        |
| Athletic Training/Trainer                                            | -              | 4        | -      |
| Clinical Laboratory Science/Medical Technology/Technologist          | -              | 11       |        |
| Communication Sciences and Disorders, General                        | -              | 14       | -      |
| Dental Hygiene/Hygienist                                             | 37             | 39       | -      |
| Physician Assistant                                                  | -              | -        | 13     |
| Registered Nursing/Registered Nurse                                  | -              | 35       |        |
| Category total                                                       | 37             | 103      | 13     |
| Homeland Security, Law Enforcement, Firefighting and Related Protect | ctive Services |          |        |
| Criminal Justice/Safety Studies                                      | -              | 13       |        |
| Category total                                                       | -              | 13       |        |
| Liberal Arts and Sciences, General Studies and Humanities            |                |          |        |
| General Studies                                                      | -              | 46       |        |
| Category total                                                       | -              | 46       |        |
| Mathematics and Statistics                                           |                |          |        |
| Mathematics, General                                                 | -              | 3        |        |
| Category total                                                       | -              | 3        |        |
| Multi/Interdisciplinary Studies                                      |                |          |        |
| Multi-/Interdisciplinary Studies, Other                              | -              | 2        |        |
| Category total                                                       | -              | 2        |        |
| Parks, Recreation, Leisure, and Fitness Studies                      |                |          |        |
| Kinesiology and Exercise Science                                     | -              | 26       |        |
| Category total                                                       | -              | 26       |        |
| Physical Sciences                                                    |                |          |        |
|                                                                      |                | 3        |        |

<sup>d</sup> identifies programs and award levels that are offered as a distance education program. For program category totals, <sup>d</sup> is shown if one or more programs in the category are offered as a distance education program.

| ▼ PROGRAM                                                                                                                                                                                                                                                                                                                                                                                                                                                                                                                                                                                                                                                                                                                                                                                                                                                                                                                                                                                                                                                                                                                                                                                                                                                                                                                                                                                                                                                         | ASSOCIATE  | BACHELOR | MASTER            |
|-------------------------------------------------------------------------------------------------------------------------------------------------------------------------------------------------------------------------------------------------------------------------------------------------------------------------------------------------------------------------------------------------------------------------------------------------------------------------------------------------------------------------------------------------------------------------------------------------------------------------------------------------------------------------------------------------------------------------------------------------------------------------------------------------------------------------------------------------------------------------------------------------------------------------------------------------------------------------------------------------------------------------------------------------------------------------------------------------------------------------------------------------------------------------------------------------------------------------------------------------------------------------------------------------------------------------------------------------------------------------------------------------------------------------------------------------------------------|------------|----------|-------------------|
| Category total                                                                                                                                                                                                                                                                                                                                                                                                                                                                                                                                                                                                                                                                                                                                                                                                                                                                                                                                                                                                                                                                                                                                                                                                                                                                                                                                                                                                                                                    | -          | 3        | -                 |
| Psychology                                                                                                                                                                                                                                                                                                                                                                                                                                                                                                                                                                                                                                                                                                                                                                                                                                                                                                                                                                                                                                                                                                                                                                                                                                                                                                                                                                                                                                                        |            |          |                   |
| Psychology, General                                                                                                                                                                                                                                                                                                                                                                                                                                                                                                                                                                                                                                                                                                                                                                                                                                                                                                                                                                                                                                                                                                                                                                                                                                                                                                                                                                                                                                               | -          | 12       | -                 |
| Category total                                                                                                                                                                                                                                                                                                                                                                                                                                                                                                                                                                                                                                                                                                                                                                                                                                                                                                                                                                                                                                                                                                                                                                                                                                                                                                                                                                                                                                                    | -          | 12       |                   |
| Public Administration and Social Service Professions                                                                                                                                                                                                                                                                                                                                                                                                                                                                                                                                                                                                                                                                                                                                                                                                                                                                                                                                                                                                                                                                                                                                                                                                                                                                                                                                                                                                              |            |          |                   |
| Social Work                                                                                                                                                                                                                                                                                                                                                                                                                                                                                                                                                                                                                                                                                                                                                                                                                                                                                                                                                                                                                                                                                                                                                                                                                                                                                                                                                                                                                                                       | -          | 9        | -                 |
| Category total                                                                                                                                                                                                                                                                                                                                                                                                                                                                                                                                                                                                                                                                                                                                                                                                                                                                                                                                                                                                                                                                                                                                                                                                                                                                                                                                                                                                                                                    | -          | 9        |                   |
| Social Sciences                                                                                                                                                                                                                                                                                                                                                                                                                                                                                                                                                                                                                                                                                                                                                                                                                                                                                                                                                                                                                                                                                                                                                                                                                                                                                                                                                                                                                                                   |            |          |                   |
| Criminology                                                                                                                                                                                                                                                                                                                                                                                                                                                                                                                                                                                                                                                                                                                                                                                                                                                                                                                                                                                                                                                                                                                                                                                                                                                                                                                                                                                                                                                       | -          | -        | 6 <sup>c</sup>    |
| Social Sciences, General                                                                                                                                                                                                                                                                                                                                                                                                                                                                                                                                                                                                                                                                                                                                                                                                                                                                                                                                                                                                                                                                                                                                                                                                                                                                                                                                                                                                                                          | -          | 9        | -                 |
| Category total                                                                                                                                                                                                                                                                                                                                                                                                                                                                                                                                                                                                                                                                                                                                                                                                                                                                                                                                                                                                                                                                                                                                                                                                                                                                                                                                                                                                                                                    | -          | 9        | 6 <sup>d</sup>    |
| Visual and Performing Arts                                                                                                                                                                                                                                                                                                                                                                                                                                                                                                                                                                                                                                                                                                                                                                                                                                                                                                                                                                                                                                                                                                                                                                                                                                                                                                                                                                                                                                        |            |          |                   |
| Design and Visual Communications, General                                                                                                                                                                                                                                                                                                                                                                                                                                                                                                                                                                                                                                                                                                                                                                                                                                                                                                                                                                                                                                                                                                                                                                                                                                                                                                                                                                                                                         | -          | 4        |                   |
| Drama and Dramatics/Theatre Arts, General                                                                                                                                                                                                                                                                                                                                                                                                                                                                                                                                                                                                                                                                                                                                                                                                                                                                                                                                                                                                                                                                                                                                                                                                                                                                                                                                                                                                                         | -          | 5        | -                 |
| Graphic Design                                                                                                                                                                                                                                                                                                                                                                                                                                                                                                                                                                                                                                                                                                                                                                                                                                                                                                                                                                                                                                                                                                                                                                                                                                                                                                                                                                                                                                                    | -          | 5        |                   |
| Music, Other                                                                                                                                                                                                                                                                                                                                                                                                                                                                                                                                                                                                                                                                                                                                                                                                                                                                                                                                                                                                                                                                                                                                                                                                                                                                                                                                                                                                                                                      | -          | 7        | -                 |
| Category total                                                                                                                                                                                                                                                                                                                                                                                                                                                                                                                                                                                                                                                                                                                                                                                                                                                                                                                                                                                                                                                                                                                                                                                                                                                                                                                                                                                                                                                    | -          | 21       | -                 |
| Grand total                                                                                                                                                                                                                                                                                                                                                                                                                                                                                                                                                                                                                                                                                                                                                                                                                                                                                                                                                                                                                                                                                                                                                                                                                                                                                                                                                                                                                                                       | 37         | 423      | 111               |
| <ul> <li>Data shown are for first majors.</li> <li>(-) Program is not offered at this award level.</li> </ul>                                                                                                                                                                                                                                                                                                                                                                                                                                                                                                                                                                                                                                                                                                                                                                                                                                                                                                                                                                                                                                                                                                                                                                                                                                                                                                                                                     |            |          |                   |
| <ul> <li>(-) Program is not offered at this award level.</li> <li><sup>d</sup> identifies programs and award levels that are offered as a distance e shown if one or more programs in the category are offered as a distance</li> <li>SERVICEMEMBERS AND VETERANS</li> <li>Services and Programs for Servicemembers and Veterans</li> <li>Yellow Ribbon Program (officially known as Post-9/11 GI Bill, Yellow Ribbo</li> <li>Credit for military training</li> <li>Dedicated point of contact for support services for veterans, military service</li> </ul>                                                                                                                                                                                                                                                                                                                                                                                                                                                                                                                                                                                                                                                                                                                                                                                                                                                                                                     | n Program) |          | , d <sub>is</sub> |
| <ul> <li>(-) Program is not offered at this award level.</li> <li><sup>d</sup> identifies programs and award levels that are offered as a distance e shown if one or more programs in the category are offered as a distance</li> <li>SERVICEMEMBERS AND VETERANS</li> <li>Services and Programs for Servicemembers and Veterans</li> <li>Yellow Ribbon Program (officially known as Post-9/11 GI Bill, Yellow Ribbon Credit for military training</li> </ul>                                                                                                                                                                                                                                                                                                                                                                                                                                                                                                                                                                                                                                                                                                                                                                                                                                                                                                                                                                                                     | n Program) |          | , d <sub>is</sub> |
| <ul> <li>(-) Program is not offered at this award level.</li> <li><sup>d</sup> identifies programs and award levels that are offered as a distance e shown if one or more programs in the category are offered as a distance e shown if one or more programs in the category are offered as a distance e shown if one or more programs in the category are offered as a distance e shown if one or more programs in the category are offered as a distance e shown if one or more programs in the category are offered as a distance e shown if one or more programs in the category are offered as a distance e shown if one or more programs in the category are offered as a distance e shown if one or more programs in the category are offered as a distance e shown if one or more programs in the category are offered as a distance e shown if one or more programs in the category are offered as a distance e shown if one or more programs in the category are offered as a distance e shown if one or more programs in the category are offered as a distance e shown if one or more programs for Servicemembers and Veterans Yellow Ribbon Program (officially known as Post-9/11 GI Bill, Yellow Ribbon Credit for military training Dedicated point of contact for support services for veterans, military servic Member of Servicemembers Opportunity Colleges</li> <li>Tuition policies specifically for Veterans and Servicemembers</li> </ul> | n Program) |          | s, d is           |